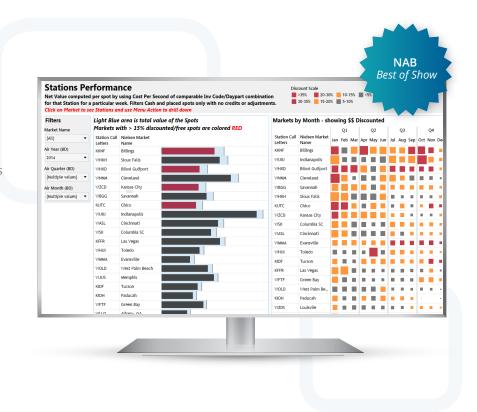

### Improve business performance

Discover industry-specific insights like spot revenue leakage, excessive discounts and unresolved pre-empts. Evaluate the big picture with high-level analysis or drill further into more granular details.